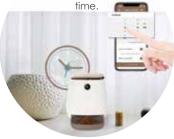

#### Application

Well Solved your pet's feeding issue during busy work, meeting and vocation with smart pet feeder by smart phone remote control, It also helps you feed your pets more scientific

#### Remote Feeding via Phone

Easy to feed your pets remotely with smart phone, Record the feeding with 1080P video and share to social

## Feeding by Shedule

Customize your feeding schedule as your pets need, easily setting on your smart phone, call your pets with your audio recording at scheduled