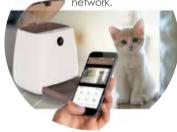

#### Remote Feeding via Phone

Easy to feed your pets remotely with smart phone, Record the feeding with 1080P video and share to social