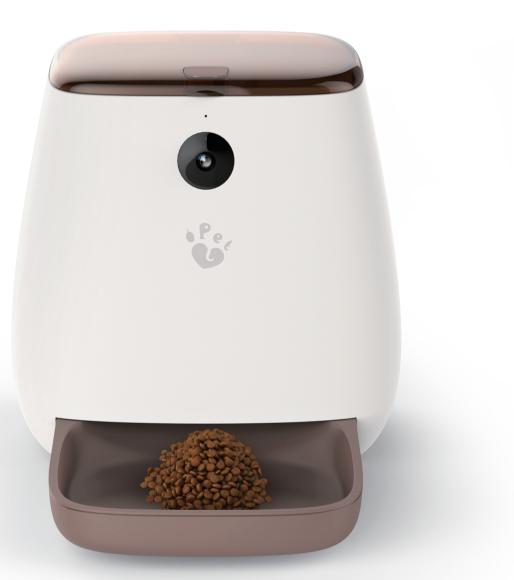

# **Smart Pet Feeder**

Remote feeding and viewing, WiFi and automatic dual mode. Accurate weighing and healthy feeding.

# Smart Pet Feeder

Remote feeding and viewing, WiFi and automatic dual mode. Accurate weighing and healthy feeding.

#### **Easy Cleaning**

Transparent cover allow you to know the food level in the hopper, Removable hopper and food tray for easy cleaning

The 1080p video quality is the highest among others. Moreover, the output could be 540p and 360p. With 2.8mm lens, the view angle could reach140°. We have more than 15 years of experience in security industry and 4 years in wireless IP camera. Therefore, we would be more professional on the wireless video.

#### 2-way audio control

The Alexa audio control would be included and updated by the end of 2018.

a )

0

Weighing function

When the feeder detects food stuck inside the container, it would perform

container. If your pets do not eat within 10 minutes, the device would send