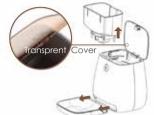

#### **Easy Cleaning**

Transparent cover allow you to know the food level in the hopper, Removable hopper and food tray for easy cleaning

The 1080p video quality is the highest among others. Moreover, the output could be 540p and 360p. With 2.8mm lens, the view angle could reach140°. We have more than 15 years of experience in security industry and 4 years in wireless IP camera. Therefore, we would be more professional on the wireless video.