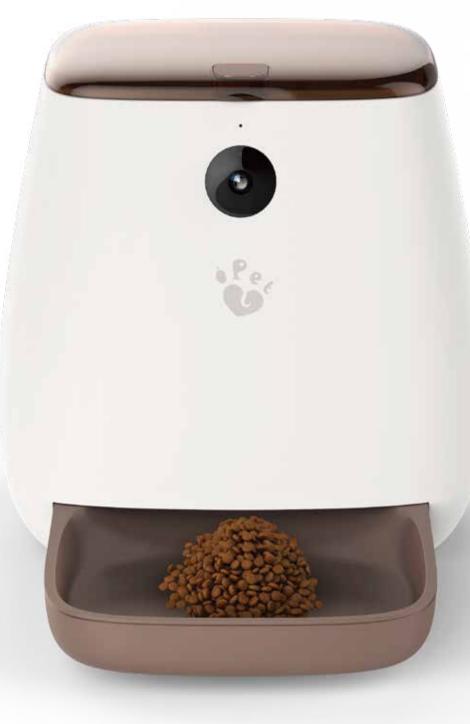

The hopper could hold up to 3.3 litters of food. We recommend the user to feed smooth dry food which the diameter could not exceed 10mm in diameter. Please note that the feeder is not suitable for wet food. There is a built-in weighing unit helping you to feed your pets more efficient. The built-in speaker would allow you to record a voice message that could be played at each mealtime to call your pet.

# **Smart Pet Feeder**

Remote feeding and viewing, WiFi and automatic dual mode. Accurate weighing and healthy feeding.

# Smart Pet Feeder

Remote feeding and viewing, WiFi and automatic dual mode. Accurate weighing and healthy feeding.