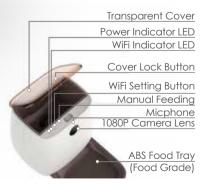

#### **Easy Cleaning**

Transparent cover allow you to know the food level in the hopper, Removable hopper and food tray for easy cleaning

The 1080p video quality is the highest among others. Moreover, the output could be 540p and 360p. With 2.8mm lens, the view angle could reach140°. We have more than 15 years of experience in security industry and 4 years in wireless IP camera. Therefore, we would be more professional on the wireless video.

#### 2-way audio control

The Alexa audio control would be included and updated by the end of 2018.

a )

0

Weighing function

When the feeder detects food stuck inside the container, it would perform

container. If your pets do not eat within 10 minutes, the device would send

## Photo electric switch

The pet feeder is using photo electric for checking the portion(s) of the meal. It is more reliable than mechanical structure.