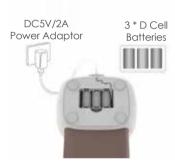

# for your **Pet**, the best **Trust**

In order for preventing the risk from a power failure, the feeder could be operated by backup batteries. would still be able to feed your pet by the schedule. However, the feeder could not be programmed or ommunicated when it is in battery mode.

# **Dual Power Supply**

#### Physical parameter:

| Physical parameter:   |                                                                                                               |
|-----------------------|---------------------------------------------------------------------------------------------------------------|
| Capacity              | 3.3L                                                                                                          |
| Material              | Food grade ABS material, eco-friendly and healthy                                                             |
| Food Tray             | Removable food tray; Easy cleaning                                                                            |
| Food Type             | Dry food, diameter 5-15mm                                                                                     |
| Function:             |                                                                                                               |
| 2-way audio           | Built-in speaker & Mic, talk to your pet anytime & anywhere                                                   |
| Voice record          | Up to 60s voice record , play while auto feeding                                                              |
| Feeding mode          | Manual /Auto timing feeding                                                                                   |
| Lens                  | 1/2.7"sensor with 2.8mm wide angle lens(Max. 140 degree)                                                      |
| Real time video       | 2.0MP HD camera, 5m IR distance, watch your pet remotely<br>by mobile phone anytime & anywhere, even at night |
| Auto timing feeding   | 12 meals/day, Max, 99 portions/meals, 5g±2g weight/portion (set via Android/IOS App remotely)                 |
| Alarm function        | Food less than 250g notification will be sent to your mobile phone                                            |
| TF card storage       | Support Max. 128GB SD card slot                                                                               |
| Real time share       | Share this device's ID to your family                                                                         |
| Motor                 | High quality motor with self-protection, long and stable working life                                         |
| Power supply:         |                                                                                                               |
| Power adapter         | 5V 2A UL                                                                                                      |
| Backup battery        | 3*D-cell batteries (not included) to ensure auto-feeding when power failure                                   |
| Standby mode          | Power consumption 5V/120UA, 0.6W                                                                              |
| Packing info:         |                                                                                                               |
| Pet feeder dimension  | 330*260*300mm (L*W*H)                                                                                         |
| lpcs /CTN             | 33.7*26.6*34.4cm (L*W*H), G.W.3.3KG                                                                           |
| 4pcs/CTN              | 69.5*28*71.5cm (L*W*H)                                                                                        |
| What is Included?     |                                                                                                               |
| Smart Pet Feeder x 1  |                                                                                                               |
| Power Adapter x 1     |                                                                                                               |
| Quick Start Guide x 1 |                                                                                                               |